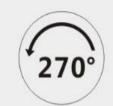

#### **SPECIFICATION**

Protection grade reaches IP65 Anti-Level-17 hurricane Adj

Adjustable 270 ° Angle

U-bracket

Fixture