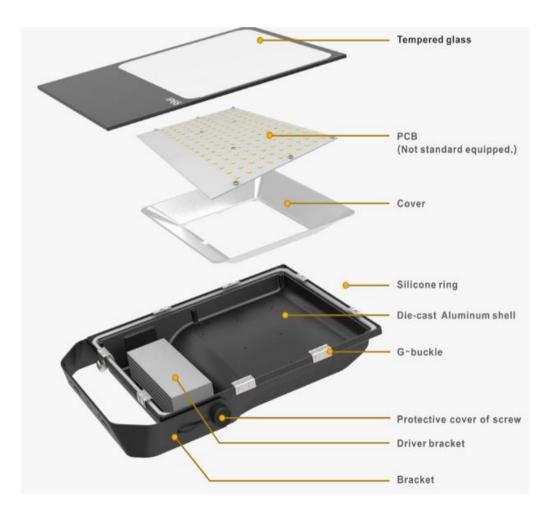

### **Product Description**

- High pressure die casting housing ,anti-static powder painting.
- High thermal conductive material and High efficiency cooling system .
- ★ High efficient LM80 approved Chips ensures excellent performance
- ★ Tempered glass front.
- ★ IP Rating: IP65

#### **SPECIFICATION**

Protection grade reaches IP65 Anti-Level-17 hurricane Adj

Adjustable 270 ° Angle

U-bracket

Fixture