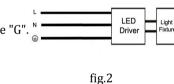

## Wiring

AC Input wires Follow as in fig.2 a)" brown" wire lead to the "L"," blue" wire lead to the "N", "green " wire lead to the "G". b)Input wiring connected to the power supply shall be carried out in accordance with the corresponding color correctly, and ensure the correct phase.