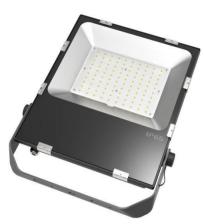

### **Product Description**

- High pressure die casting housing ,anti-static powder painting.
- High thermal conductive material and High efficiency cooling system .
- ★ High efficient LM80 approved Chips ensures excellent performance
- ★ Tempered glass front.
- ★ IP Rating: IP65