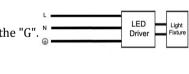

# Wiring

U-bracket

Fixture

AC Input wires Follow as in fig.2 a)" brown" wire lead to the "L"," blue" wire lead to the "N", "green " wire lead to the "G" b)Input wiring connected to the power supply shall be carried out in accordance with the corresponding color correctly, and ensure the correct phase.

fig.2