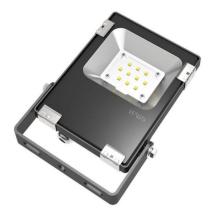

### **Product Description**

- High pressure die casting housing ,anti-static powder painting.
- \* High thermal conductive material and High efficiency cooling system .
- ★ High efficient LM80 approved Chips ensures excellent performance
- ★ Tempered glass front.
- ★ IP Rating: IP65

## SPECIFICATION

| Model No.      | Watts<br>(W) | Color<br>Accuracy<br>(CRI) | Light<br>Output<br>(lm) | Dimension(mm)  | ССТ<br>(К) | Beam<br>Angle | ETL | DLC |
|----------------|--------------|----------------------------|-------------------------|----------------|------------|---------------|-----|-----|
| DJ-FL10W-3000K | 10W          | >80                        | >1100lm                 | L53 x W50 (mm) | 3000K      | 120°          | Y   | Y   |
| DJ-FL10W-4000K |              |                            |                         |                | 4000K      |               | Y   | Y   |
| DJ-FL10W-5000K |              |                            |                         |                | 5000K      |               | Y   | Y   |