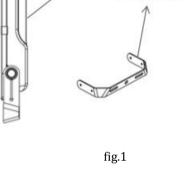

### **FIXTURE MOUNTING**

#### **U Bracket Mounting:**

Follow Mounting directions as in fig.1

1.Please prepare all parts and repairs which the lighting needs.

2.Turn off the power before installation.

3. According to the construction drawing position, open holes and fix the U-bracket.