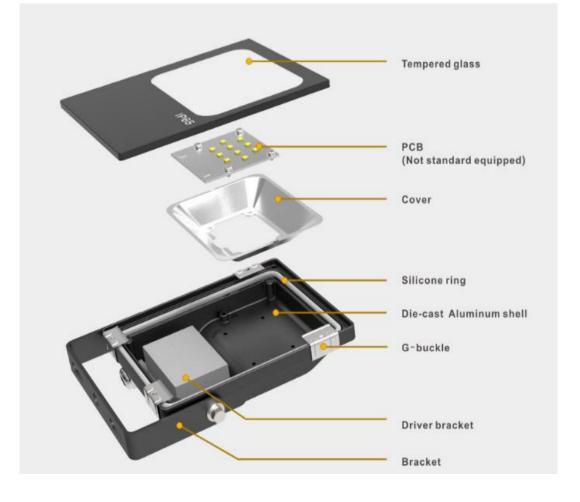

### **Product Description**

- High pressure die casting housing ,anti-static powder painting.
- \* High thermal conductive material and High efficiency cooling system .
- ★ High efficient LM80 approved Chips ensures excellent performance
- ★ Tempered glass front.
- ★ IP Rating: IP65