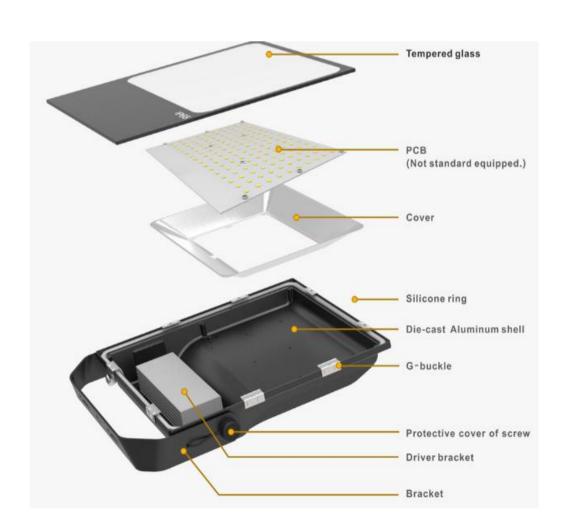

## **Product Description**

- ★ High pressure die casting housing ,anti-static powder painting.
- ★ High thermal conductive material and High efficiency cooling system .
- ★ High efficient LM80 approved Chips ensures excellent performance
- **★** Tempered glass front.
- ★ IP Rating: IP65