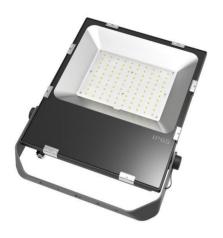

## **Product Description**

- ★ High pressure die casting housing ,anti-static powder painting.
- ★ High thermal conductive material and High efficiency cooling system .
- ★ High efficient LM80 approved Chips ensures excellent performance
- **★** Tempered glass front.
- ★ IP Rating: IP65

## **SPECIFICATION**

| Model No.       | Watts<br>(W) | Color<br>Accuracy<br>(CRI) | Light<br>Output<br>(lm) | Dimension(mm)    | CCT<br>(K) | Beam<br>Angle | ETL | DLC |
|-----------------|--------------|----------------------------|-------------------------|------------------|------------|---------------|-----|-----|
| DJ-FL150W-3000K | 150W         | >80                        | >16500lm                | L220 x W185 (mm) | 3000K      | 120°          | Y   | Y   |
| DJ-FL150W-4000K |              |                            |                         |                  | 4000K      |               | Y   | Y   |
| DJ-FL150W-5000K |              |                            |                         |                  | 5000K      |               | Y   | Y   |