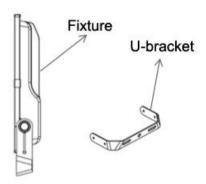

#### **FIXTURE MOUNTING**

#### **U Bracket Mounting:**

Follow Mounting directions as in fig.1

- 1. Please prepare all parts and repairs which the lighting needs.
- 2. Turn off the power before installation.
- $3.\mbox{According}$  to the construction drawing position, open holes and fix the U-bracket .
- 4. Connect driver to AC wires.
- 5. Turn on the power after confirmed ,the installation is complete.

fig.1