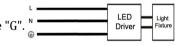

#### Wiring

AC Input wires

Follow as in fig.2

a)" brown" wire lead to the "L"," blue" wire lead to the "N", "green " wire lead to the "G". b)Input wiring connected to the power supply shall be carried out in accordance

with the corresponding color correctly, and ensure the correct phase.

fig.2