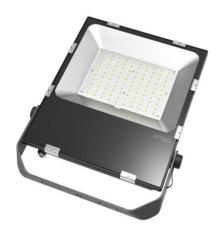

## **Product Description**

- ★ High pressure die casting housing ,anti-static powder painting.
- ★ High thermal conductive material and High efficiency cooling system .
- ★ High efficient LM80 approved Chips ensures excellent performance
- **★** Tempered glass front.
- ★ IP Rating: IP65