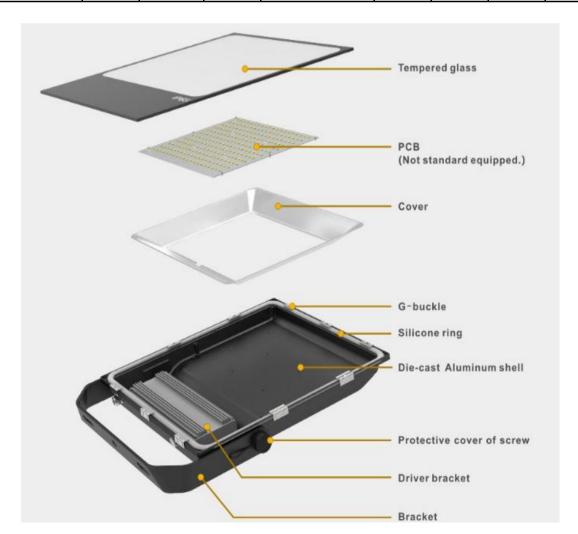

## **Product Description**

- ★ High pressure die casting housing ,anti-static powder painting.
- ★ High thermal conductive material and High efficiency cooling system .
- ★ High efficient LM80 approved Chips ensures excellent performance
- **★** Tempered glass front.
- ★ IP Rating: IP65