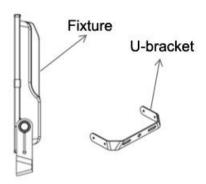

#### **U Bracket Mounting:**

Follow Mounting directions as in fig.1

- 1. Please prepare all parts and repairs which the lighting needs.
- 2. Turn off the power before installation.
- $3.\mbox{According}$  to the construction drawing position, open holes and fix the U-bracket .
- 4. Connect driver to AC wires.
- 5. Turn on the power after confirmed ,the installation is complete.

fig.1