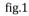

#### AC Input wires

Follow as in fig.2

a)" brown" wire lead to the "L"," blue" wire lead to the "N", "green " wire lead to the "G" b)Input wiring connected to the power supply shall be carried out in accordance

with the corresponding color correctly, and ensure the correct phase.

fig.2