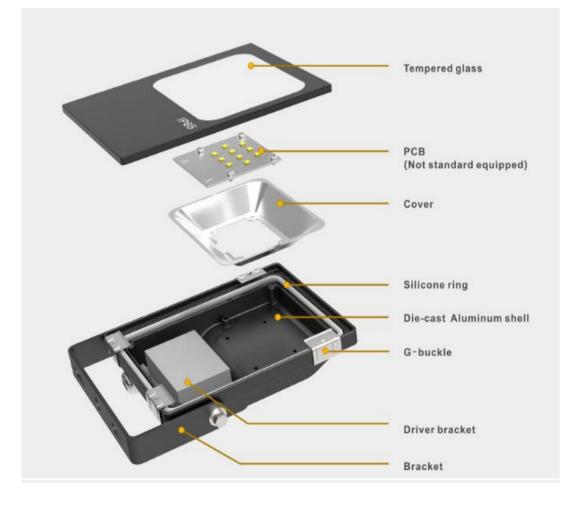

## **Product Description**

- High pressure die casting housing ,anti-static powder painting.
- ★ High thermal conductive material and High efficiency cooling system.
- ★ High efficient LM80 approved Chips ensures excellent performance
- \* Tempered glass front.
- ★ IP Rating: IP65