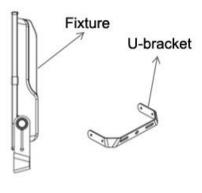

## **FIXTURE MOUNTING**

#### **U Bracket Mounting:**

Follow Mounting directions as in fig.1

1.Please prepare all parts and repairs which the lighting needs.

2.Turn off the power before installation.

3. According to the construction drawing position, open holes and fix the U-bracket .