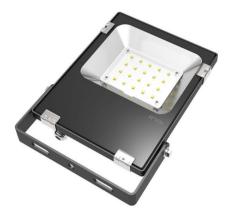

## **Product Description**

- High pressure die casting housing ,anti-static powder painting.
- ★ High thermal conductive material and High efficiency cooling system.
- ★ High efficient LM80 approved Chips ensures excellent performance
- \* Tempered glass front.
- ★ IP Rating: IP65

## SPECIFICATION

| Model No.      | Watts<br>(W) | Color<br>Accuracy<br>(CRI) | Light<br>Output<br>(lm) | Dimension(mm)   | ССТ<br>(К) | Beam<br>Angle | ETL | DLC |
|----------------|--------------|----------------------------|-------------------------|-----------------|------------|---------------|-----|-----|
| DJ-FL20W-3000K | 20W          | >80                        | >2200lm                 | L81.5 x W80(mm) | 3000K      | 120°          | Y   | Y   |
| DJ-FL20W-4000K |              |                            |                         |                 | 4000K      |               | Y   | Y   |
| DJ-FL20W-5000K |              |                            |                         |                 | 5000K      |               | Y   | Y   |