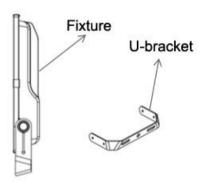

#### **U Bracket Mounting:**

Follow Mounting directions as in fig.1

- 1. Please prepare all parts and repairs which the lighting needs.
- 2.Turn off the power before installation.
- $3.\mbox{According}$  to the construction drawing position, open holes and fix the U-bracket .
- 4. Connect driver to AC wires.
- 5. Turn on the power after confirmed ,the installation is complete.

fig.1