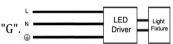

#### Wiring

AC Input wires

Follow as in fig.2

a)" brown" wire lead to the "L"," blue" wire lead to the "N", "green " wire lead to the "G".

b)Input wiring connected to the power supply shall be carried out in accordance with the corresponding color correctly, and ensure the correct phase.

fig.2