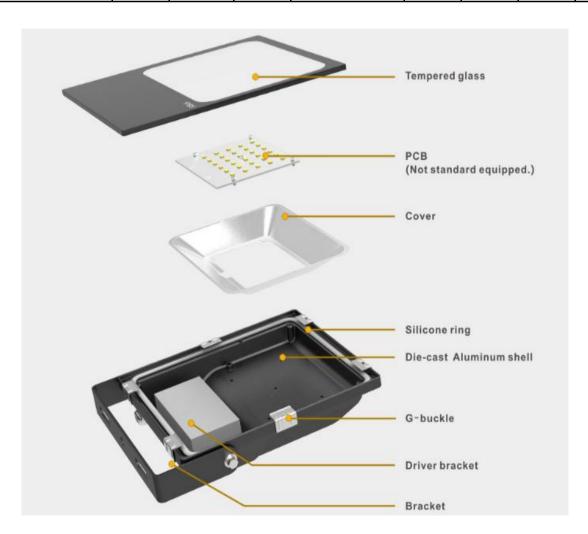

## **Product Description**

- ★ High pressure die casting housing ,anti-static powder painting.
- ★ High thermal conductive material and High efficiency cooling system .
- ★ High efficient LM80 approved Chips ensures excellent performance
- **★** Tempered glass front.
- ★ IP Rating: IP65