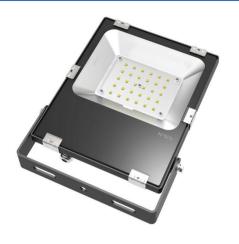

## **Product Description**

- ★ High pressure die casting housing ,anti-static powder painting.
- ★ High thermal conductive material and High efficiency cooling system .
- ★ High efficient LM80 approved Chips ensures excellent performance
- **★** Tempered glass front.
- ★ IP Rating: IP65