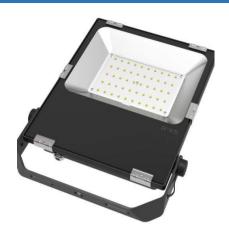

## **Product Description**

- ★ High pressure die casting housing ,anti-static powder painting.
- ★ High thermal conductive material and High efficiency cooling system .
- ★ High efficient LM80 approved Chips ensures excellent performance
- **★** Tempered glass front.
- ★ IP Rating: IP65

## **SPECIFICATION**

| Model No.      | Watts<br>(W) | Color<br>Accuracy<br>(CRI) | Light<br>Output<br>(lm) | Dimension(mm)   | CCT<br>(K) | Beam<br>Angle | ETL | DLC |
|----------------|--------------|----------------------------|-------------------------|-----------------|------------|---------------|-----|-----|
| DJ-FL50W-3000K | 50W          | >80                        | >5500lm                 | L132 x W111(mm) | 3000K      | 120°          | Y   | Y   |
| DJ-FL50W-4000K |              |                            |                         |                 | 4000K      |               | Y   | Y   |
| DJ-FL50W-5000K |              |                            |                         |                 | 5000K      |               | Y   | Y   |