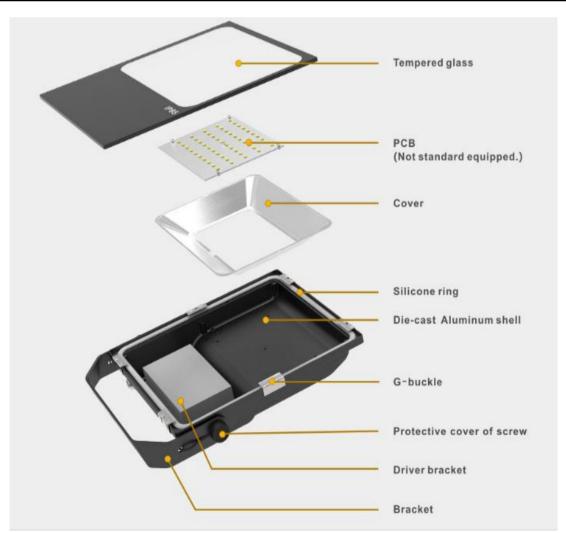

## **Product Description**

- ★ High pressure die casting housing ,anti-static powder painting.
- ★ High thermal conductive material and High efficiency cooling system .
- ★ High efficient LM80 approved Chips ensures excellent performance
- **★** Tempered glass front.
- ★ IP Rating: IP65