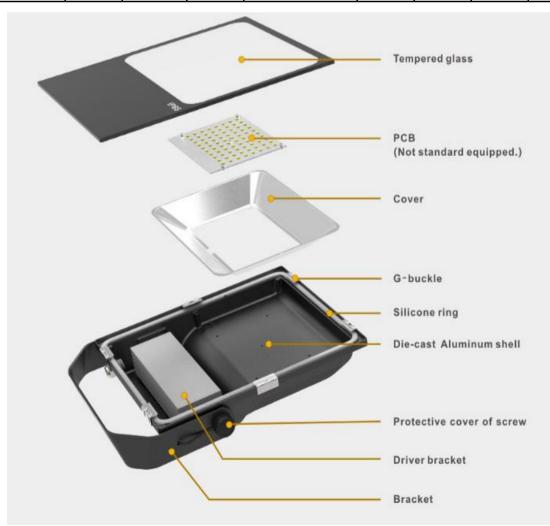

## **Product Description**

- ★ High pressure die casting housing ,anti-static powder painting.
- ★ High thermal conductive material and High efficiency cooling system .
- ★ High efficient LM80 approved Chips ensures excellent performance
- **★** Tempered glass front.
- ★ IP Rating: IP65