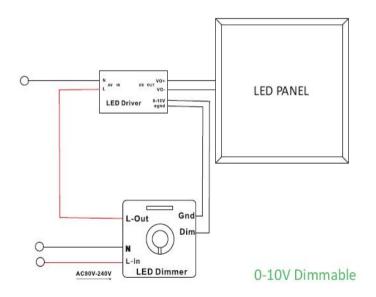

K-40WD-<br>P |              |                  |                   |                         |                            |                   |               | Y  | Y   |
| DJ-PL2X2-6000K-40WD-<br>P |              |                  |                   |                         |                            |                   |               | Y  | N   |

#### **Dimension**:



| Dimension | L     | W     | Н     |  |
|-----------|-------|-------|-------|--|
|           |       |       |       |  |
| 2x2 ft    | 23.8" | 23.8" | 0.43" |  |

**PRODUCT PICTURES** 









Back View

0-10v dimmable Driver



Safety Cable (Optional Accessary)



Earthquake Clip (Standard Accessary)



Surface Mounting Fram (Optional Accessary)

## **INSTALLATION &**

MAINTENANCE

Installation Wiring Diagram:



### Maintenance and notice:

--The LED panel light is intended for illuminating indoor areas; it may be installed and used only in dry, enclosed indoor rooms. Please observe the specification carefully at all times! Our products complies with the applicable national and American requirements.

\* The product does not require any maintenance. You should never take it apart. The LED used are permanently installed; they cannot be replaced. \* Before cleaning the product it must be

disconnected from the power supply. Unplug the mains plug from the power supply or switch off the \*Do not press too strongly on the diffuser plate of the LED panel as this may cause scratches or other damage.

\* Dust can easily be removed using a clean, soft brush and a vacuum cleaner.

| Installation Methods |