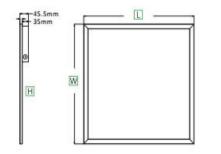

#### **Dimension**:

| Dimension | L     | W     | Н     |  |
|-----------|-------|-------|-------|--|
|           |       |       |       |  |
| 2x2 ft    | 23.8" | 23.8" | 0.43" |  |

**PRODUCT PICTURES** 