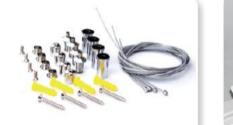

\* Dust can easily be removed using a clean, soft brush and a vacuum cleaner.

| Installation Methods | Picture | Accessory Required | Accessory Description                                                             |
|----------------------|---------|--------------------|-----------------------------------------------------------------------------------|
| Suspended            |         |                    | Suspending Wire:<br>Packing: 4pcs/set<br>Material: Steel<br>Color: Silver         |
| Recessed             |         |                    | Earthquake Clip:<br>Packing: 4pcs/set<br>Material: SGCC<br>Color: Silver          |
| Mounted              |         |                    | Surface Mounting Fram:<br>Packing: 4pcs/set<br>Material: Aluminum<br>Color: White |