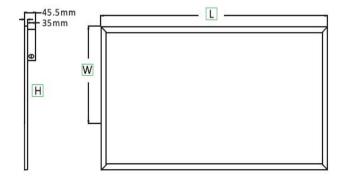

#### **Dimension:**

| Dimension | L     | W     | Н     |  |
|-----------|-------|-------|-------|--|
|           |       |       |       |  |
| 2x4 ft    | 47.8" | 23.8" | 0.43" |  |

Front View

Back View