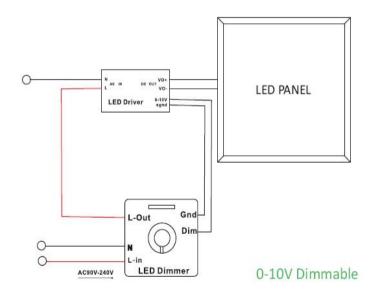

WD-<br>P |              |                  |                   |                         |                            |                   |               | Y  | Y   |
| DJ-PL2X4-6000K-52WD-<br>P |              |                  |                   |                         |                            |                   |               | Y  | N   |

#### **Dimension:**



| Dimension | L     | W     | Н     |  |
|-----------|-------|-------|-------|--|
|           |       |       |       |  |
| 2x4 ft    | 47.8" | 23.8" | 0.43" |  |







Front View

Back View

0-10v dimmable Driver







Safety Cable (Optional Accessary)

Earthquake Clip (Standard Accessary)

Surface Mounting Fram (Optional Accessary)

### **INSTALLATION &**

## **MAINTENANCE**

#### **Installation Wiring Diagram:**



#### Maintenance and notice:

- --The LED panel light is intended for illuminating indoor areas; it may be installed and used only in dry, enclosed indoor rooms. Please observe the specification carefully at all times! Our products complies with the applicable national and American requirements.
- \* The product does not require any maintenance. You should never take it apart. The LED used are permanently installed; they cannot be replaced.
- \* Before cleaning the product it must be disconnected from the power supply. Unplug the mains plug from the power supply or switch off the
- \*Do not press too strongly on the diffuser plate of the LED panel as this may cause scratches or other damage.
- \* Dust can easily be removed using a clean, soft brush and a vacuum cleaner.

| Installation M