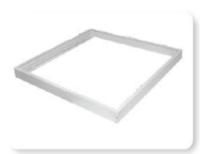

0-10v dimmable Driver

Safety Cable (Optional Accessary)

Earthquake Clip (Standard Accessary)

Surface Mounting Fram (Optional Accessary)

| Installation Methods | Picture | Accessory Required | Accessory Description                                                    |
|----------------------|---------|--------------------|--------------------------------------------------------------------------|
| Suspended            |         |                    | Suspending Wire: Packing: 4pcs/set Material: Steel Color: Silver         |
| Recessed             |         | CC                 | Earthquake Clip: Packing: 6pcs/set Material: SGCC Color: Silver          |
| Mounted              |         |                    | Surface Mounting Fram: Packing: 4pcs/set Material: Aluminum Color: White |