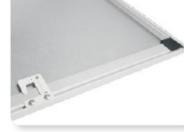

0-10v dimmable Driver

Safety Cable (Optional Accessary)

Earthquake Clip (Standard Accessary)

Surface Mounting Fram (Optional Accessary)

| Installation Methods | Picture | Accessory Required | Accessory Description                                                    |
|----------------------|---------|--------------------|--------------------------------------------------------------------------|
| Suspended            |         |                    | Suspending Wire: Packing: 4pcs/set Material: Steel Color: Silver         |
| Recessed             |         | CC                 | Earthquake Clip: Packing: 6pcs/set Material: SGCC Color: Silver          |
| Mounted              |         |                    | Surface Mounting Fram: Packing: 4pcs/set Material: Aluminum Color: White |