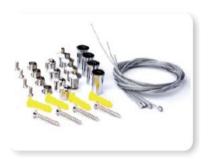

0-10v dimmable Driver

Safety Cable (Optional Accessary)

Earthquake Clip (Standard Accessary)

Surface Mounting Fram (Optional Accessary)

| Installation Methods | Picture | Accessory Required | Accessory Description                                                    |
|----------------------|---------|--------------------|--------------------------------------------------------------------------|
| Suspended            |         |                    | Suspending Wire: Packing: 4pcs/set Material: Steel Color: Silver         |
| Recessed             |         | CC                 | Earthquake Clip: Packing: 6pcs/set Material: SGCC Color: Silver          |
| Mounted              |         |                    | Surface Mounting Fram: Packing: 4pcs/set Material: Aluminum Color: White |